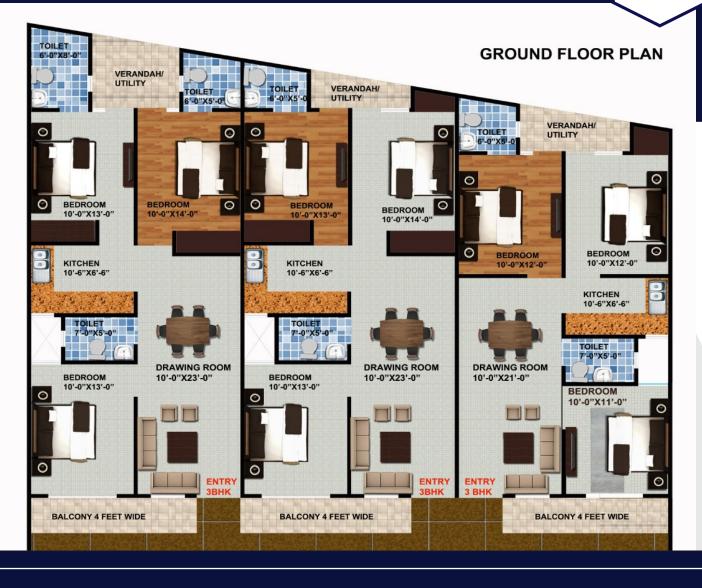

**EMPOWER COMMUNITIES** - DEVELOP INTEGRATED SPACES THAT ENHANCE LIFESTYLES AND FOSTER GROWTH, ENSURING LONG-TERM VALUE FOR STAKEHOLDERS.

> BANK LOAN AVAILABLE

- MODULAR KITCHEN
- LATEST DESIGN WARDROBE
- DOOR FRAME PANELLING
- FALSE CEILING IN ALL ROOMS
- COMMON PARKING SPACE
- QUALITY SANITARY
- GATED SOCIETY
- LED LIGHTS & FANS IN ALL ROOMS
- 24x7 SECURITY & CCTV SURVEILLANCE