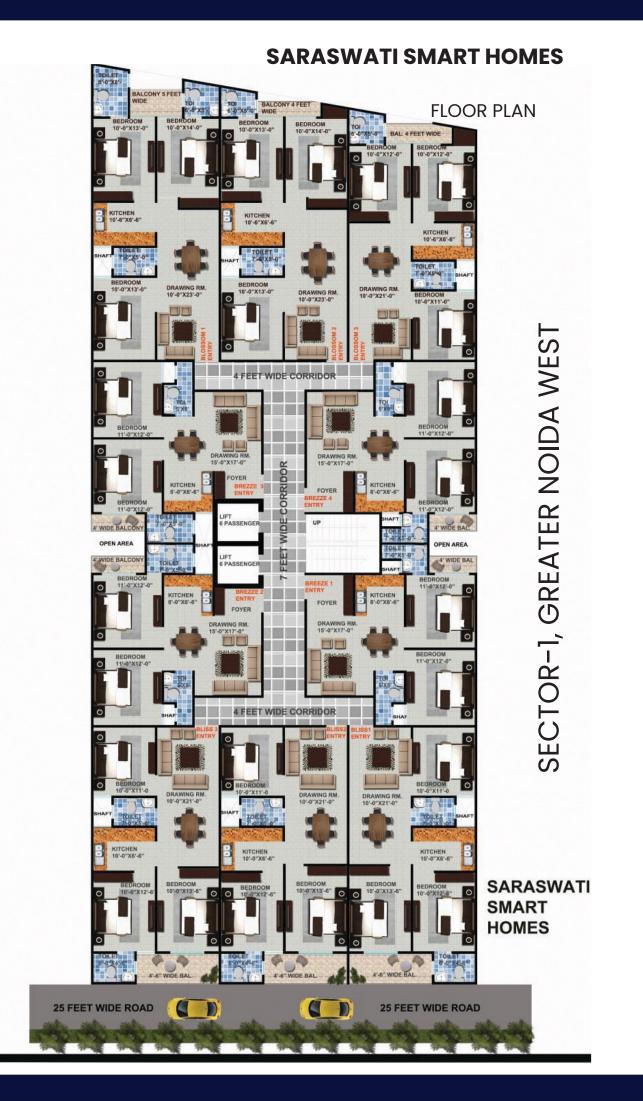

**EMPOWER COMMUNITIES** - DEVELOP INTEGRATED SPACES THAT ENHANCE LIFESTYLES AND FOSTER GROWTH, ENSURING LONG-TERM VALUE FOR STAKEHOLDERS.

> BANK LOAN AVAILABLE

- MODULAR KITCHEN
- LATEST DESIGN WARDROBE
- DOOR FRAME PANELLING
- FALSE CEILING IN ALL ROOMS
- COMMON PARKING SPACE
- QUALITY SANITARY
- GATED SOCIETY
- LED LIGHTS & FANS IN ALL ROOMS
- 24x7 SECURITY & CCTV SURVEILLANCE