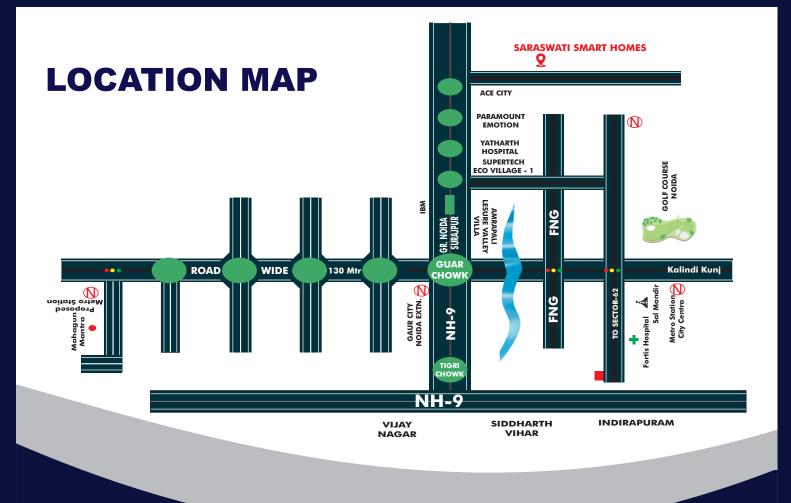

## LOCATED IN THE HEART OF SECTOR-1, NOIDA EXTENSION

- WALKING DISTANCE BY YATHARTH SUPER SPECIALITY / NIX HOSPITAL
- 5 MINS DRIVE GAUR CHOWK NOIDA EXTENSION
- 15 MINS DRIVE FROM SECTOR-52, NOIDA METRO STATION
- 5 MINS DRIVE FROM GAUR MALL & OTHER MALLS
- 15 MINS FROM GHAZIABAD RAILWAY STATION.
- 15 MINS DRIVE FROM DND FLYWAY
- CONNECTED TO FNG, NOIDA, NH-9, EASTERN PERIPHERAL.
- 30 MINS FROM JEWAR INTERNATIONAL AIRPORT.
- NEAR BY SCHOOLS-DPS SCHOOL, G.D. GOENKA.
- SARASWATI GALLERIA BIGGEST HIGH STREET RETAIL IN CAMPUS.